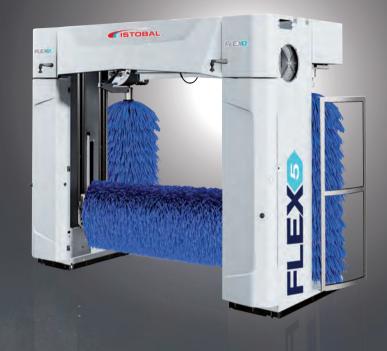

## A machine prepared for change

FLEX5 is the only rollover in the market that is capable of using either five or three brushes without changing machines and in just eight hours.

Its countless solutions make the M'NEX range reliable, efficient and technological, with a flexibility pushed to its limits.

FLEX5 is the solution to changing needs at the car wash facility.

## FLEX5 technical features:

- Wash height: 2300, 2500 and 2700 mm
- Wash width: 2500 and 2700 mm
- Zenit fairing standard for the three-brush version and Xtra fairing for the five-brush version.
- Optimised rinse and wax circuits provide a perfect finish.
- Travel and lift with variable-frequency drives.
- Complete drying as an option consisting of two side nozzles, 3 kW, and a scan-dry horizontal nozzle, 2x4 kW.
- Link-it brushes.
- Car wash concentrates