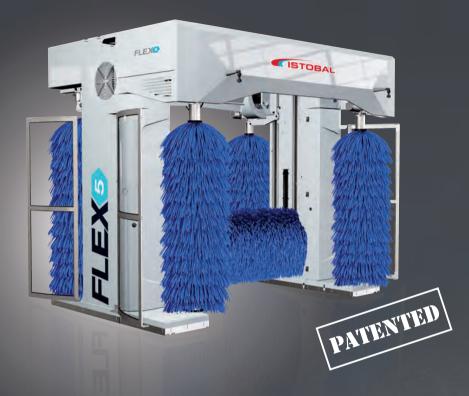

## A machine prepared for change

FLEX5 is the only rollover in the market that is capable of using either five or three brushes without changing machines and in just eight hours.

Its countless solutions make the M'NEX range reliable, efficient and technological, with a flexibility pushed to its limits.

FLEX5 is the solution to changing needs at the car wash facility.

## FLEX5 technical features:

- Wash height: 2300, 2500 and 2700 mm
- Wash width: 2500 and 2700 mm
- Zenit fairing standard for the three-brush version and Xtra fairing for the five-brush version.
- Optimised rinse and wax circuits provide a perfect finish.
- Travel and lift with variable-frequency drives.
- Complete drying as an option consisting of two side nozzles, 3 kW, and a scan-dry horizontal nozzle, 2x4 kW.
- Link-it brushes.
- Car wash concentrates